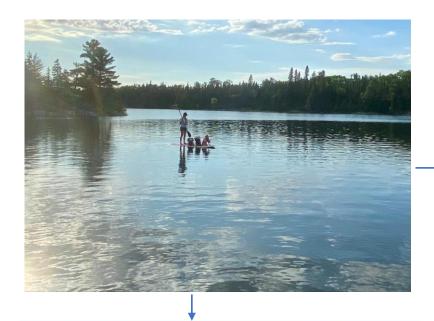

### P R O C E S S

Whether hand-painting an original canvas or transforming her digital photographs, Celeste Christie approaches her work with a focus on form, shape, and the interplay of color and composition. Each piece begins with a spark of inspiration—a natural landscape, a striking silhouette, or an abstract idea—and evolves as layers of texture, color, and detail are added.

Celeste's original paintings and digital prints are dynamic creations that shift and develop during the process. Her digital print series reflects her experimental painting style, while offering the precision to explore transparency, geometry, and positive/negative space. These prints are available in limited editions with customizable framing options.