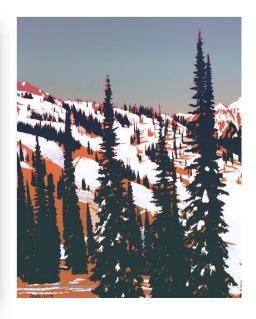

'THE GRIZ', FERNIE, BC 40"W x 48"H CANVAS SET IN NATURAL BIRCH FLOATING FRAME. PRICE: \$1,500 + tx LIMITED EDITION PRINT 1/30

'ALPINE GLOW', FERNIE, BC 40"W x 48"H CANVAS SET IN NATURAL BIRCH FLOATING FRAME. PRICE: \$1,500 + tx LIMITED EDITION PRINT 1/30