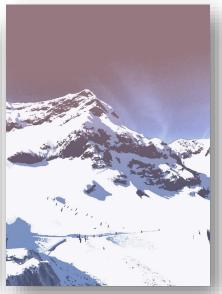

'THREE SISTERS ALPINE'
ELK VALLEY, FERNIE, BC
40"W x 36"H
CANVAS SET IN WALNUT WOOD FLOATING FRAME.
PRICE: \$1,500 + tx
LIMITED EDITION PRINT 1/30

'SKIERS RIGHT, BEAR CHAIR', FERNIE, BC
60"W x 42"H
CANVAS SET IN DARK WALNUT WOOD FLOATING
FRAME.
PRICE: \$2.000 + tx
LIMITED EDITION PRINT 1/30