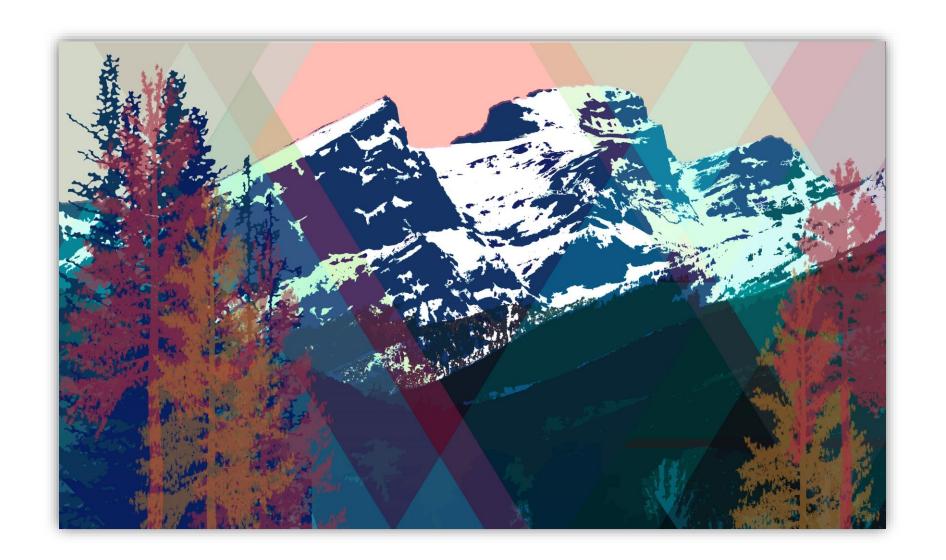

Celeste's original paintings and digital prints are dynamic creations that shift and develop during the process. Her digital print series reflects her experimental painting style, while offering the precision to explore transparency, geometry, and positive/negative space. These prints are available in limited editions with customizable framing options.