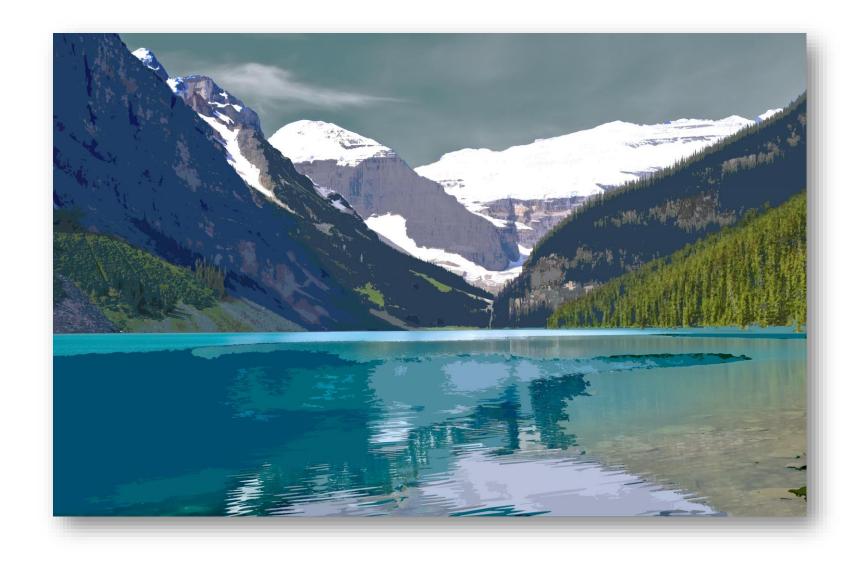

'THREE SISTERS ALPINE'
ELK VALLEY, FERNIE, BC
40"W x 36"H
CANVAS SET IN WALNUT WOOD FLOATING FRAME.
PRICE: \$1,500 + tx
LIMITED EDITION PRINT 1/30

'SKIERS RIGHT, BEAR CHAIR', FERNIE, BC
60"W x 42"H
CANVAS SET IN DARK WALNUT WOOD FLOATING
FRAME.
PRICE: \$2.000 + tx
LIMITED EDITION PRINT 1/30

'THE GRIZ', FERNIE, BC 40"W x 48"H CANVAS SET IN NATURAL BIRCH FLOATING FRAME. PRICE: \$1,500 + tx LIMITED EDITION PRINT 1/30

'ALPINE GLOW', FERNIE, BC 40"W x 48"H CANVAS SET IN NATURAL BIRCH FLOATING FRAME. PRICE: \$1,500 + tx LIMITED EDITION PRINT 1/30