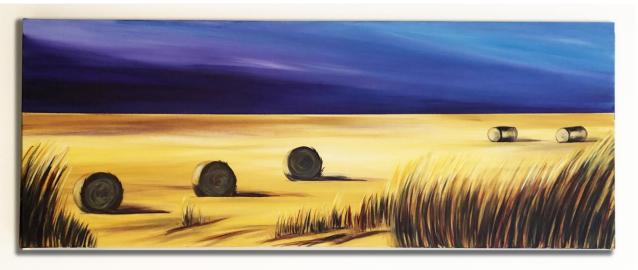

'PRAIRIE TRAIN TERRAIN', STEINBACK, MB 16"W x 24"H EPOXY METAL SET IN GOLD FLOATING FRAME. PRICE: \$800 + tx LIMITED EDITION PRINT 1/30

'FORMS OF PRAIRIE STORMS', STEINBACK, MB 16"W x 24"H EPOXY METAL SET IN GOLD FLOATING FRAME. PRICE: \$800 + tx LIMITED EDITION PRINT 1/30