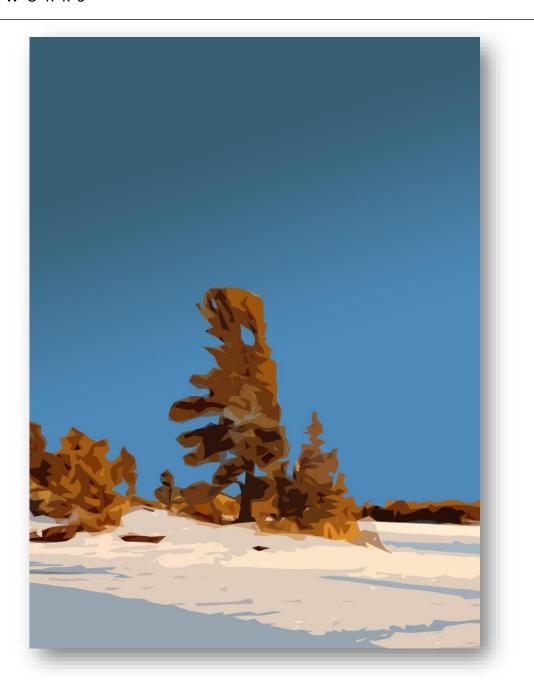

'THREE SISTERS ALPINE'
ELK VALLEY, FERNIE, BC
40"W x 36"H
CANVAS SET IN WALNUT WOOD FLOATING FRAME.
PRICE: \$1,500 + tx
LIMITED EDITION PRINT 1/30

'SKIERS RIGHT, BEAR CHAIR', FERNIE, BC
60"W x 42"H
CANVAS SET IN DARK WALNUT WOOD FLOATING
FRAME.
PRICE: \$2.000 + tx
LIMITED EDITION PRINT 1/30

'THE GRIZ', FERNIE, BC 40"W x 48"H CANVAS SET IN NATURAL BIRCH FLOATING FRAME. PRICE: \$1,500 + tx LIMITED EDITION PRINT 1/30

'ALPINE GLOW', FERNIE, BC 40"W x 48"H CANVAS SET IN NATURAL BIRCH FLOATING FRAME. PRICE: \$1,500 + tx LIMITED EDITION PRINT 1/30