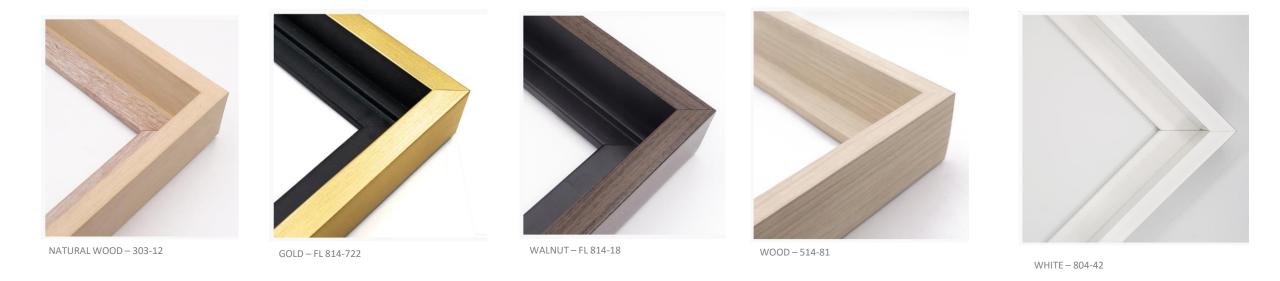

'THREE SISTERS ALPINE'
ELK VALLEY, FERNIE, BC
40"W x 36"H
CANVAS SET IN WALNUT WOOD FLOATING FRAME.
PRICE: \$1,500 + tx
LIMITED EDITION PRINT 1/30

'SKIERS RIGHT, BEAR CHAIR', FERNIE, BC
60"W x 42"H
CANVAS SET IN DARK WALNUT WOOD FLOATING
FRAME.
PRICE: \$2.000 + tx
LIMITED EDITION PRINT 1/30

'THE GRIZ', FERNIE, BC 40"W x 48"H CANVAS SET IN NATURAL BIRCH FLOATING FRAME. PRICE: \$1,500 + tx LIMITED EDITION PRINT 1/30

'ALPINE GLOW', FERNIE, BC 40"W x 48"H CANVAS SET IN NATURAL BIRCH FLOATING FRAME. PRICE: \$1,500 + tx LIMITED EDITION PRINT 1/30

'PRAIRIE TRAIN TERRAIN', STEINBACK, MB 16"W x 24"H EPOXY METAL SET IN GOLD FLOATING FRAME. PRICE: \$800 + tx LIMITED EDITION PRINT 1/30

'FORMS OF PRAIRIE STORMS', STEINBACK, MB 16"W x 24"H EPOXY METAL SET IN GOLD FLOATING FRAME. PRICE: \$800 + tx LIMITED EDITION PRINT 1/30