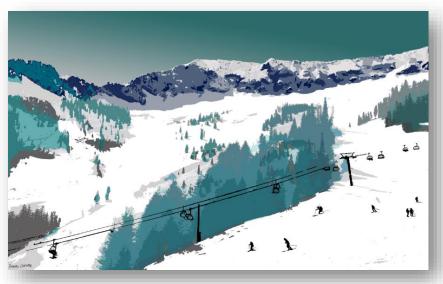

'THREE SISTERS ALPINE'
ELK VALLEY, FERNIE, BC
40"W x 36"H
CANVAS SET IN WALNUT WOOD FLOATING FRAME.
PRICE: \$1,500 + tx
LIMITED EDITION PRINT 1/30

'SKIERS RIGHT, BEAR CHAIR', FERNIE, BC
60"W x 42"H
CANVAS SET IN DARK WALNUT WOOD FLOATING
FRAME.
PRICE: \$2.000 + tx
LIMITED EDITION PRINT 1/30