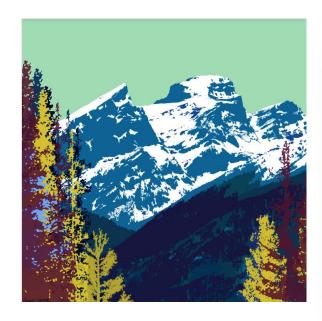

'THREE SISTERS ALPINE'
ELK VALLEY, FERNIE, BC
40"W x 36"H
CANVAS SET IN WALNUT WOOD FLOATING FRAME.
PRICE: \$1,500 + tx
LIMITED EDITION PRINT 1/30

'SKIERS RIGHT, BEAR CHAIR', FERNIE, BC
60"W x 42"H
CANVAS SET IN DARK WALNUT WOOD FLOATING
FRAME.
PRICE: \$2.000 + tx
LIMITED EDITION PRINT 1/30

'THE GRIZ', FERNIE, BC 40"W x 48"H CANVAS SET IN NATURAL BIRCH FLOATING FRAME. PRICE: \$1,500 + tx LIMITED EDITION PRINT 1/30

'ALPINE GLOW', FERNIE, BC 40"W x 48"H CANVAS SET IN NATURAL BIRCH FLOATING FRAME. PRICE: \$1,500 + tx LIMITED EDITION PRINT 1/30