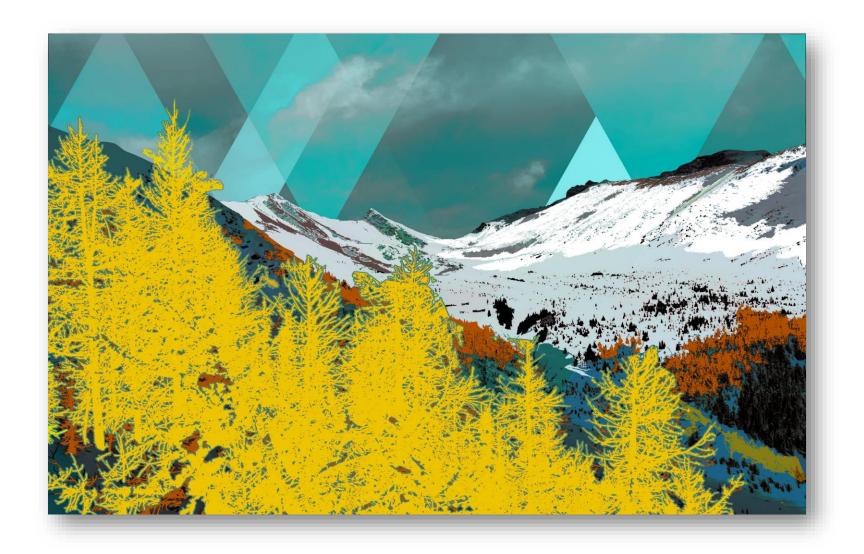

'THREE SISTERS ALPINE'
ELK VALLEY, FERNIE, BC
40"W x 36"H
CANVAS SET IN WALNUT WOOD FLOATING FRAME.
PRICE: \$1,500 + tx
LIMITED EDITION PRINT 1/30

'SKIERS RIGHT, BEAR CHAIR', FERNIE, BC
60"W x 42"H
CANVAS SET IN DARK WALNUT WOOD FLOATING
FRAME.
PRICE: \$2.000 + tx
LIMITED EDITION PRINT 1/30

'THE GRIZ', FERNIE, BC 40"W x 48"H CANVAS SET IN NATURAL BIRCH FLOATING FRAME. PRICE: \$1,500 + tx LIMITED EDITION PRINT 1/30

'ALPINE GLOW', FERNIE, BC 40"W x 48"H CANVAS SET IN NATURAL BIRCH FLOATING FRAME. PRICE: \$1,500 + tx LIMITED EDITION PRINT 1/30