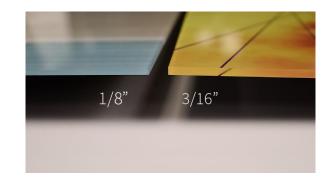

## MOUNTING OPTIONS:

[Many options available upon request]

| SIZE (INCHES) | CANVAS W/ FRAME | ACRYLIC W/ FRAME | ACRYLIC (NO FRAME) |
|---------------|-----------------|------------------|--------------------|
| 12 x 18       | \$500           | \$575            | \$300              |
| 16 x 24       | \$600           | \$800            | \$600              |
| 20 x 28       | \$700           | \$1000           | \$700              |
| 24 x 36       | \$800           | \$1400           | \$1000             |
| 30 x 40       | \$1000          | \$1800           | \$1300             |
| 32 x 48       | \$1200          | \$2000           | \$1800             |
| 36 x 48       | \$1500          | \$2200           | \$2000             |
| 40 x 60       | \$2000          | \$3500           | \$2500             |