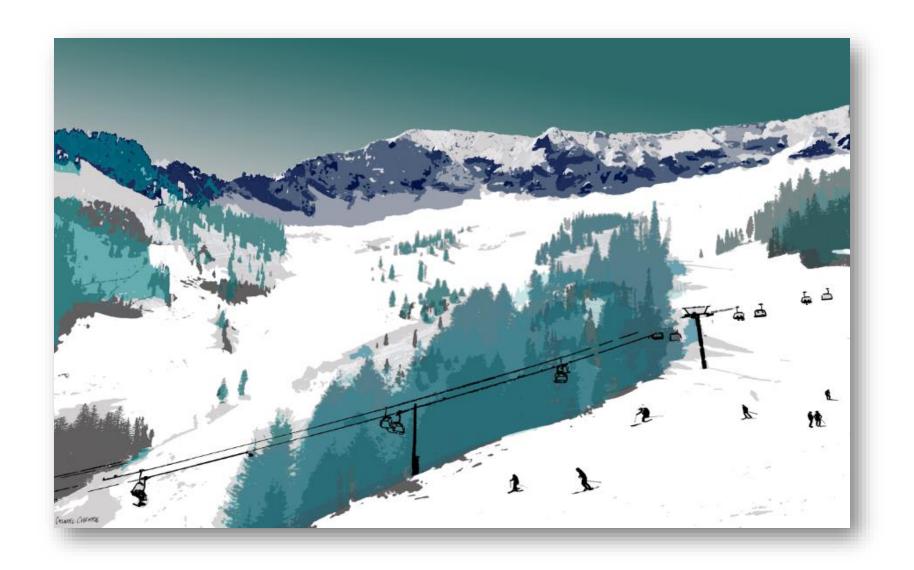

'THREE SISTERS ALPINE'
ELK VALLEY, FERNIE, BC
40"W x 36"H
CANVAS SET IN WALNUT WOOD FLOATING FRAME.
PRICE: \$1,500 + tx
LIMITED EDITION PRINT 1/30

'SKIERS RIGHT, BEAR CHAIR', FERNIE, BC
60"W x 42"H
CANVAS SET IN DARK WALNUT WOOD FLOATING
FRAME.
PRICE: \$2.000 + tx
LIMITED EDITION PRINT 1/30