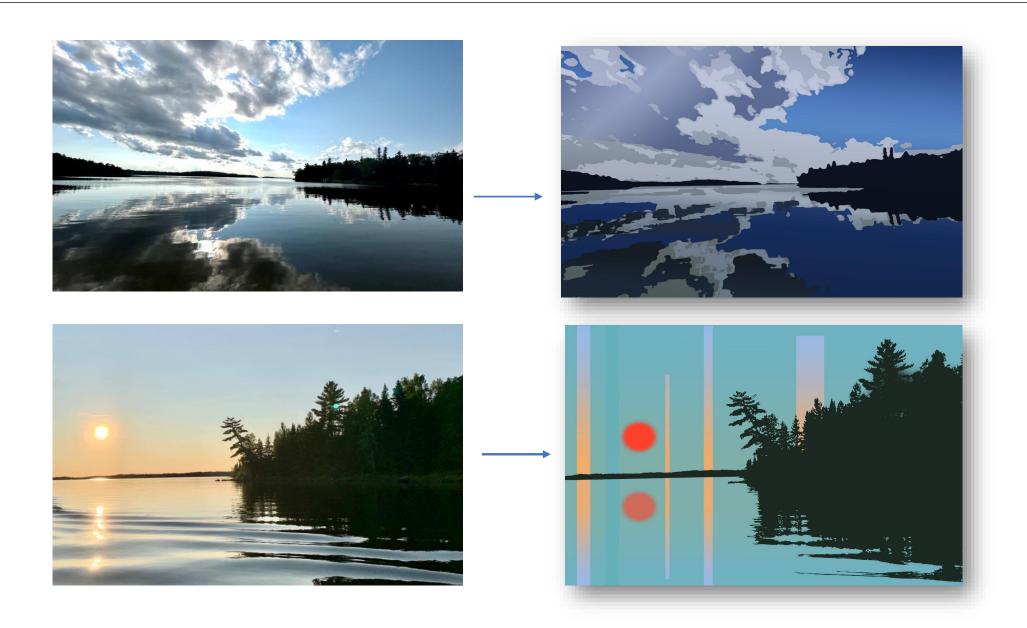

### P R O C E S S

Whether hand-painting an original canvas or transforming her digital photographs, Celeste Christie approaches her work with a focus on form, shape, and the interplay of color and composition. Each piece begins with a spark of inspiration—a natural landscape, a striking silhouette, or an abstract idea—and evolves as layers of texture, color, and detail are added.

Celeste's original paintings and digital prints are dynamic creations that shift and develop during the process. Her digital print series reflects her experimental painting style, while offering the precision to explore transparency, geometry, and positive/negative space. These prints are available in limited editions with customizable framing options.