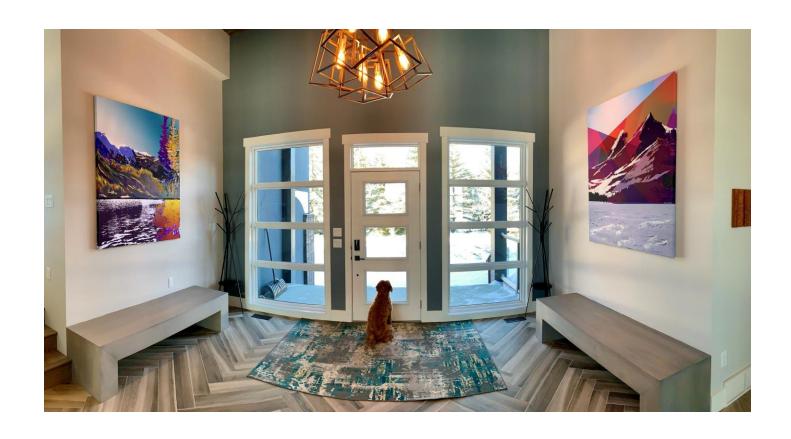

With a background in Interior Design, Celeste integrates architectural elements into her art, exploring structure, balance, and spatial harmony alongside organic forms. Her understanding of design principles allows her to create works that resonate deeply within the spaces they inhabit. Inspired by the Canadian Rocky Mountains, and the Manitoba prairies and Lake of The Woods, her work explores the relationship between nature and design, creating pieces that uniquely connect with each viewer.