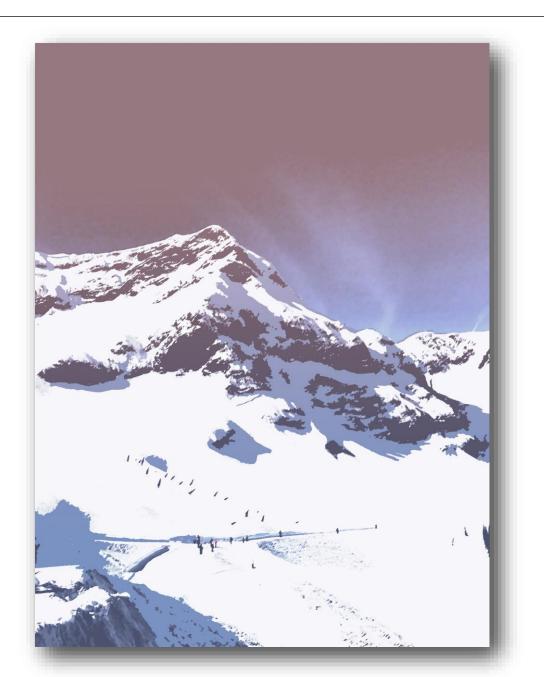

'THREE SISTERS ALPINE'
ELK VALLEY, FERNIE, BC
40"W x 36"H
CANVAS SET IN WALNUT WOOD FLOATING FRAME.
PRICE: \$1,500 + tx
LIMITED EDITION PRINT 1/30

'SKIERS RIGHT, BEAR CHAIR', FERNIE, BC
60"W x 42"H
CANVAS SET IN DARK WALNUT WOOD FLOATING
FRAME.
PRICE: \$2.000 + tx
LIMITED EDITION PRINT 1/30

'THE GRIZ', FERNIE, BC 40"W x 48"H CANVAS SET IN NATURAL BIRCH FLOATING FRAME. PRICE: \$1,500 + tx LIMITED EDITION PRINT 1/30

'ALPINE GLOW', FERNIE, BC 40"W x 48"H CANVAS SET IN NATURAL BIRCH FLOATING FRAME. PRICE: \$1,500 + tx LIMITED EDITION PRINT 1/30