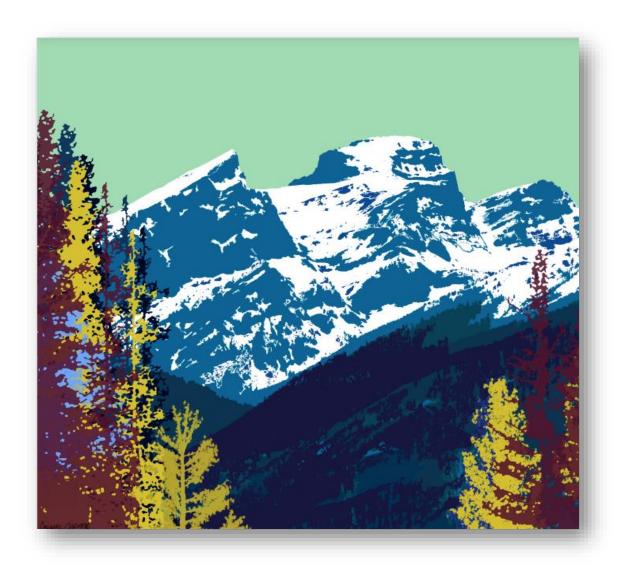

'THE GRIZ', FERNIE, BC 40"W x 48"H CANVAS SET IN NATURAL BIRCH FLOATING FRAME. PRICE: \$1,500 + tx LIMITED EDITION PRINT 1/30

'ALPINE GLOW', FERNIE, BC 40"W x 48"H CANVAS SET IN NATURAL BIRCH FLOATING FRAME. PRICE: \$1,500 + tx LIMITED EDITION PRINT 1/30