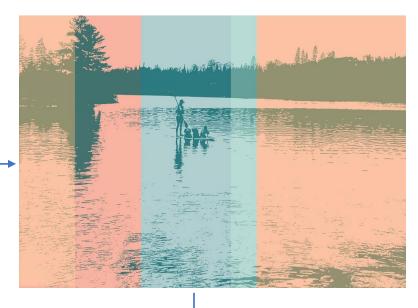

### P R O C E S S

Whether hand-painting an original canvas or transforming her digital photographs, Celeste Christie approaches her work with a focus on form, shape, and the interplay of color and composition. Each piece begins with a spark of inspiration—a natural landscape, a striking silhouette, or an abstract idea—and evolves as layers of texture, color, and detail are added.

Celeste's original paintings and digital prints are dynamic creations that shift and develop during the process. Her digital print series reflects her experimental painting style, while offering the precision to explore transparency, geometry, and positive/negative space. These prints are available in limited editions with customizable framing options.