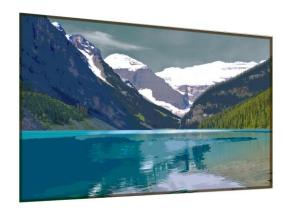

With a background in Interior Design, Celeste integrates architectural elements into her art, exploring structure, balance, and spatial harmony alongside organic forms. Her understanding of design principles allows her to create works that resonate deeply within the spaces they inhabit. Inspired by the Canadian Rocky Mountains, and the Manitoba prairies and Lake of The Woods, her work explores the relationship between nature and design, creating pieces that uniquely connect with each viewer.

'THREE SISTERS ALPINE'
ELK VALLEY, FERNIE, BC
40"W x 36"H
CANVAS SET IN WALNUT WOOD FLOATING FRAME.
PRICE: \$1,500 + tx
LIMITED EDITION PRINT 1/30

'SKIERS RIGHT, BEAR CHAIR', FERNIE, BC
60"W x 42"H
CANVAS SET IN DARK WALNUT WOOD FLOATING
FRAME.
PRICE: \$2.000 + tx
LIMITED EDITION PRINT 1/30

'THE GRIZ', FERNIE, BC 40"W x 48"H CANVAS SET IN NATURAL BIRCH FLOATING FRAME. PRICE: \$1,500 + tx LIMITED EDITION PRINT 1/30

'ALPINE GLOW', FERNIE, BC 40"W x 48"H CANVAS SET IN NATURAL BIRCH FLOATING FRAME. PRICE: \$1,500 + tx LIMITED EDITION PRINT 1/30