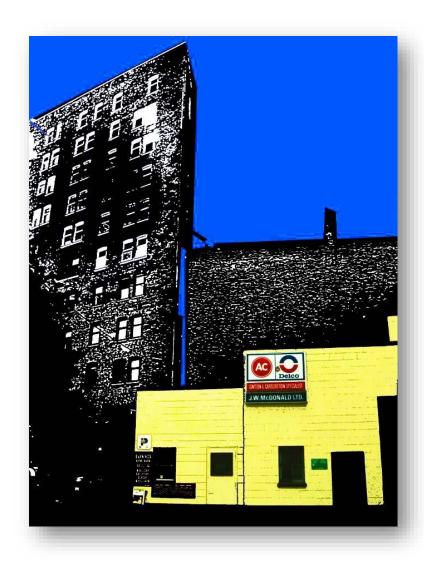

### P R O C E S S

Whether hand-painting an original canvas or transforming her digital photographs, Celeste Christie approaches her work with a focus on form, shape, and the interplay of color and composition. Each piece begins with a spark of inspiration—a natural landscape, a striking silhouette, or an abstract idea—and evolves as layers of texture, color, and detail are added.

Celeste's original paintings and digital prints are dynamic creations that shift and develop during the process. Her digital print series reflects her experimental painting style, while offering the precision to explore transparency, geometry, and positive/negative space. These prints are available in limited editions with customizable framing options.