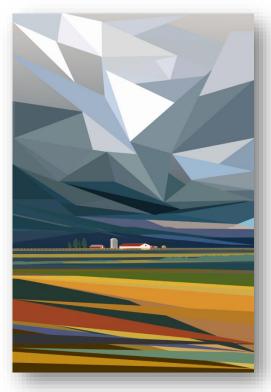

### P R O C E S S

Whether hand-painting an original canvas or transforming her digital photographs, Celeste Christie approaches her work with a focus on form, shape, and the interplay of color and composition. Each piece begins with a spark of inspiration—a natural landscape, a striking silhouette, or an abstract idea—and evolves as layers of texture, color, and detail are added.

Celeste's original paintings and digital prints are dynamic creations that shift and develop during the process. Her digital print series reflects her experimental painting style, while offering the precision to explore transparency, geometry, and positive/negative space. These prints are available in limited editions with customizable framing options.