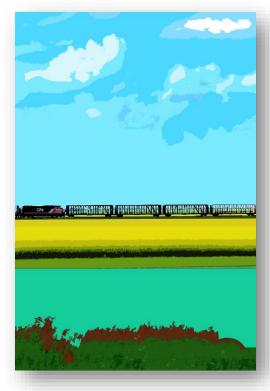

'PRAIRIE TRAIN TERRAIN', STEINBACK, MB 16"W x 24"H EPOXY METAL SET IN GOLD FLOATING FRAME. PRICE: \$800 + tx LIMITED EDITION PRINT 1/30

'FORMS OF PRAIRIE STORMS', STEINBACK, MB 16"W x 24"H EPOXY METAL SET IN GOLD FLOATING FRAME. PRICE: \$800 + tx LIMITED EDITION PRINT 1/30