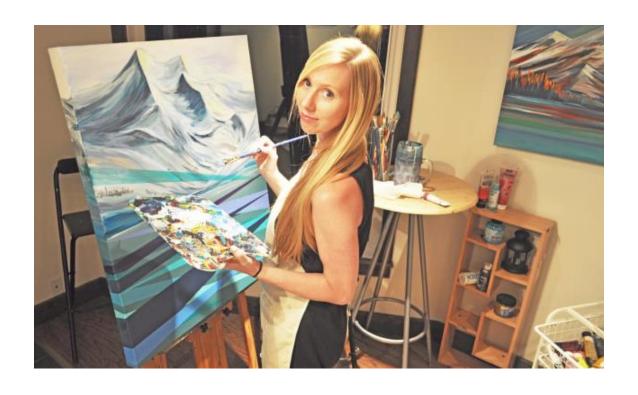

### P R O C E S S

Whether hand-painting an original canvas or transforming her digital photographs, Celeste Christie approaches her work with a focus on form, shape, and the interplay of color and composition. Each piece begins with a spark of inspiration—a natural landscape, a striking silhouette, or an abstract idea—and evolves as layers of texture, color, and detail are added.

Celeste's original paintings and digital prints are dynamic creations that shift and develop during the process. Her digital print series reflects her experimental painting style, while offering the precision to explore transparency, geometry, and positive/negative space. These prints are available in limited editions with customizable framing options.