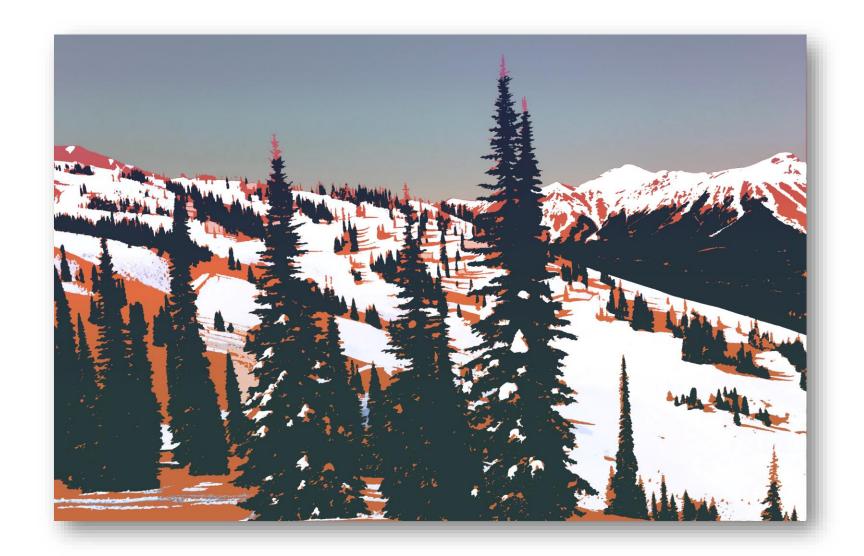

'THE GRIZ', FERNIE, BC 40"W x 48"H CANVAS SET IN NATURAL BIRCH FLOATING FRAME. PRICE: \$1,500 + tx LIMITED EDITION PRINT 1/30

'ALPINE GLOW', FERNIE, BC 40"W x 48"H CANVAS SET IN NATURAL BIRCH FLOATING FRAME. PRICE: \$1,500 + tx LIMITED EDITION PRINT 1/30