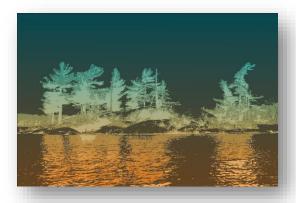

(FOREVER & ALWAYS CHANGING)

'BONUS ISLAND', LOTW, ON

'BLUEBIRD', LOTW, ON

'HIGH FIVE', LOTW, ON

'DANCE', LOTW, ON

'SUN RAYS LAKE DAYS', LOTW, ON

CANVAS WITHIN FLOATING FRAME

 ACRYLIC or METAL GLOSS PANEL WITHIN FLOATING FRAME