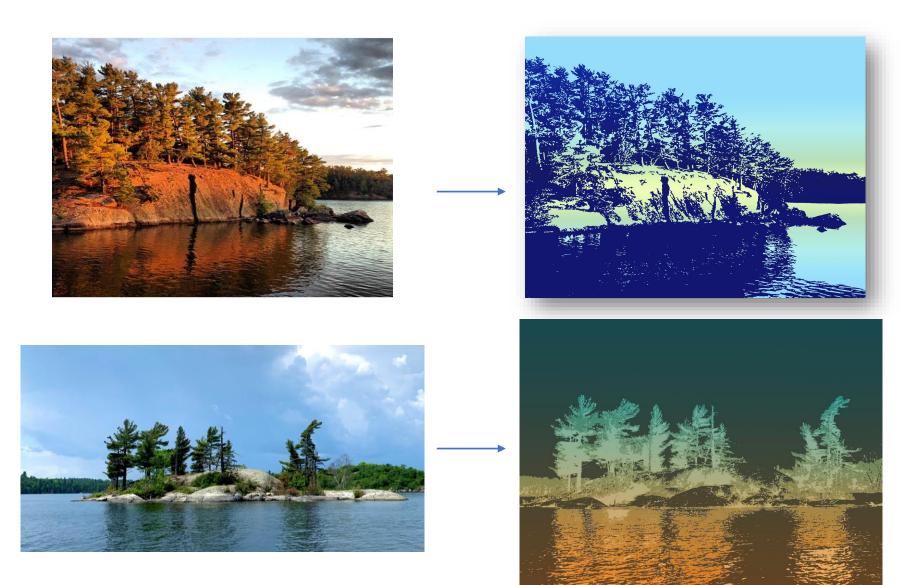

### P R O C E S S

Whether hand-painting an original canvas or transforming her digital photographs, Celeste Christie approaches her work with a focus on form, shape, and the interplay of color and composition. Each piece begins with a spark of inspiration—a natural landscape, a striking silhouette, or an abstract idea—and evolves as layers of texture, color, and detail are added.

Celeste's original paintings and digital prints are dynamic creations that shift and develop during the process. Her digital print series reflects her experimental painting style, while offering the precision to explore transparency, geometry, and positive/negative space. These prints are available in limited editions with customizable framing options.