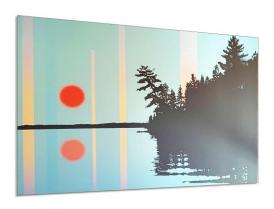

'MUTED SUNSET'. LOTW, ON. 18"W x 12"H EPOXY ACRYLIC PRICE: \$300 + tx LIMITED EDITION PRINT 1/30

'CORKSCREW CHANNEL', LOTW, ON 18"W x 12"H EPOXY ACRYLIC PRICE: \$300 + tx LIMITED EDITION PRINT 1/30

ADDITIONAL AVAILABLE ARTWORKS:

(FOREVER & ALWAYS CHANGING)

'BONUS ISLAND', LOTW, ON

'BLUEBIRD', LOTW, ON

'HIGH FIVE', LOTW, ON

'DANCE', LOTW, ON

'SUN RAYS LAKE DAYS', LOTW, ON

CANVAS WITHIN FLOATING FRAME

 ACRYLIC or METAL GLOSS PANEL WITHIN FLOATING FRAME