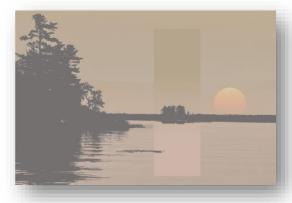

'MUTED SUNSET'. LOTW, ON. 18"W x 12"H EPOXY ACRYLIC PRICE: \$300 + tx LIMITED EDITION PRINT 1/30

'CORKSCREW CHANNEL', LOTW, ON 18"W x 12"H EPOXY ACRYLIC PRICE: \$300 + tx LIMITED EDITION PRINT 1/30

ADDITIONAL AVAILABLE ARTWORKS: