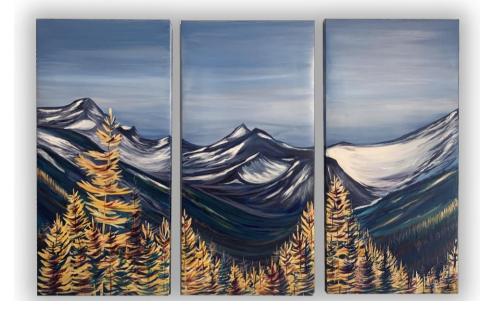

'THREE SISTERS ALPINE'
ELK VALLEY, FERNIE, BC
40"W x 36"H
CANVAS SET IN WALNUT WOOD FLOATING FRAME.
PRICE: \$1,500 + tx
LIMITED EDITION PRINT 1/30

'SKIERS RIGHT, BEAR CHAIR', FERNIE, BC
60"W x 42"H
CANVAS SET IN DARK WALNUT WOOD FLOATING
FRAME.
PRICE: \$2.000 + tx
LIMITED EDITION PRINT 1/30

'THE GRIZ', FERNIE, BC 40"W x 48"H CANVAS SET IN NATURAL BIRCH FLOATING FRAME. PRICE: \$1,500 + tx LIMITED EDITION PRINT 1/30

'ALPINE GLOW', FERNIE, BC 40"W x 48"H CANVAS SET IN NATURAL BIRCH FLOATING FRAME. PRICE: \$1,500 + tx LIMITED EDITION PRINT 1/30