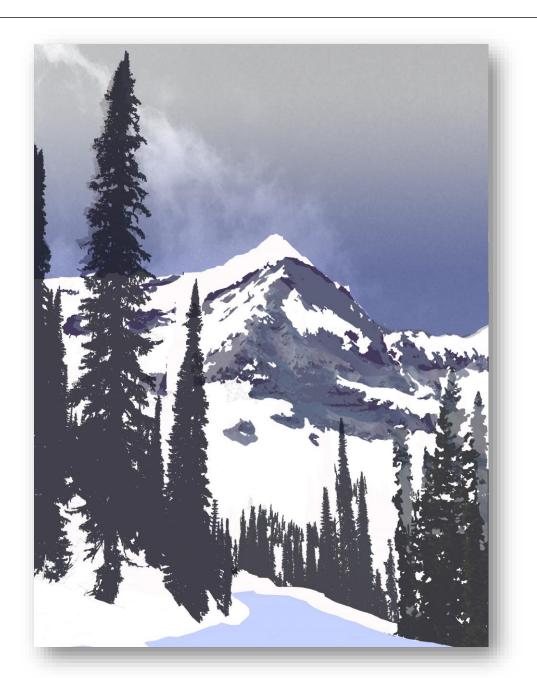

'THREE SISTERS ALPINE'
ELK VALLEY, FERNIE, BC
40"W x 36"H
CANVAS SET IN WALNUT WOOD FLOATING FRAME.
PRICE: \$1,500 + tx
LIMITED EDITION PRINT 1/30

'SKIERS RIGHT, BEAR CHAIR', FERNIE, BC
60"W x 42"H
CANVAS SET IN DARK WALNUT WOOD FLOATING
FRAME.
PRICE: \$2.000 + tx
LIMITED EDITION PRINT 1/30

'THE GRIZ', FERNIE, BC 40"W x 48"H CANVAS SET IN NATURAL BIRCH FLOATING FRAME. PRICE: \$1,500 + tx LIMITED EDITION PRINT 1/30

'ALPINE GLOW', FERNIE, BC 40"W x 48"H CANVAS SET IN NATURAL BIRCH FLOATING FRAME. PRICE: \$1,500 + tx LIMITED EDITION PRINT 1/30